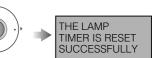

# Names of all the parts

● Connecting terminals on the back of the TV ⇒ "Connecting External devices" (P. 10)

### About the LAMP indicator

The LAMP indicator blinks as follows.

- When turning on the TV, the LAMP indicator blinks for about 1 minute every 2 seconds.
- The lamp is warming up. During this period, the TV cannot be turned off.
- After turning off the TV, the LAMP indicator blinks in orange for about 90 seconds every 3 seconds.
- Cooling is performed. During the cooling period, the TV cannot be operated.
- If the LAMP indicator blinks rapidly

## **Basic connections**

Please read the user manuals of each device carefully before setup. It is necessary to connect an aerial to watch TV.

■Connect with other devices → "Connecting external devices" (P. 10)